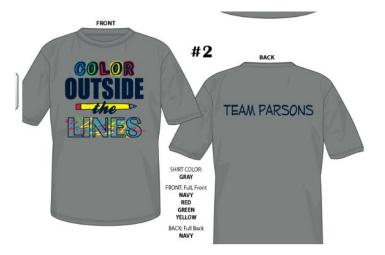

## SHORT SLEEVES T-SHIRTS ONLY \$12 EACH

(Please circle the size desired. Shirt color is gray with navy, red, green, & yellow writing.)

| Children:                  | YXS      | YS        | YM       | YL         |      |     |           |         |
|----------------------------|----------|-----------|----------|------------|------|-----|-----------|---------|
| Adults:                    | S        | Μ         | L        | XL         | 2XL  | 3XL | 4XL       | 5XL     |
|                            | (\$15.00 | for sizes | 2XL, 3X  | L, 4XL, 5  | SXL) |     |           |         |
| Total Quant                | ity:     | Te        | otal Amo | unt Enclos | sed: |     |           |         |
| Check #                    |          | Cash_     |          | MPP        |      |     |           |         |
| (Make chec<br>parenthesis  | 1 0      |           |          | ·          | -    |     | Team Pars | sons in |
| Order start<br>more inform | •        |           | •        | -          |      | •   | • •       |         |